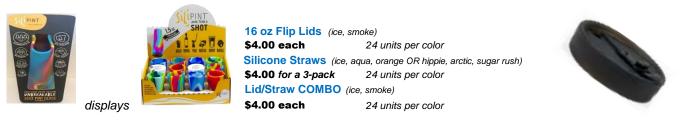

## blue ice red black NEW Image: second second

Aurora Mountain Air **16 oz Tumbler** with lid/straw Moon Hippie Marigold Beam Hops **\$9.50 each**-- 1-color logo/slogan BOTH SIDES

72 unit order minimum (or multiples thereof)--assort up to 3 colors evenly SEND ARTWORK IN VECTOR or ILLUSTRATOR FORMAT