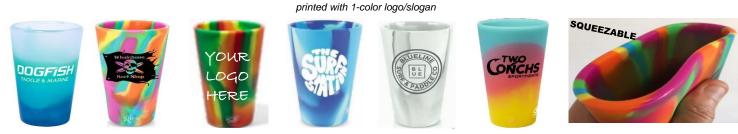

## blue ice red black NEW Image: second second

Aurora Mountain Air **16 oz Tumbler** with lid/straw Moon Hippie Marigold Beam Hops **\$9.50 each**-- 1-color logo/slogan BOTH SIDES

72 unit order minimum (or multiples thereof)--assort up to 3 colors evenly SEND ARTWORK IN VECTOR or ILLUSTRATOR FORMAT