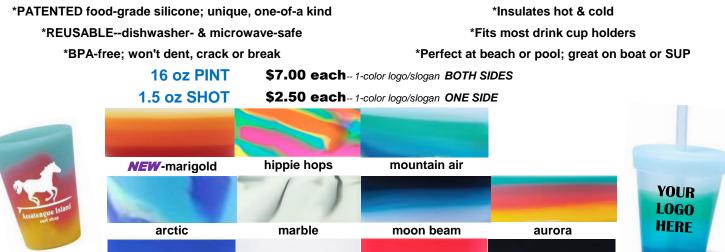

## blue ice red black NEW Image: second second

Aurora Mountain Air **16 oz Tumbler** with lid/straw Moon Hippie Marigold Beam Hops **\$9.50 each**-- 1-color logo/slogan BOTH SIDES

72 unit order minimum (or multiples thereof)--assort up to 3 colors evenly SEND ARTWORK IN VECTOR or ILLUSTRATOR FORMAT